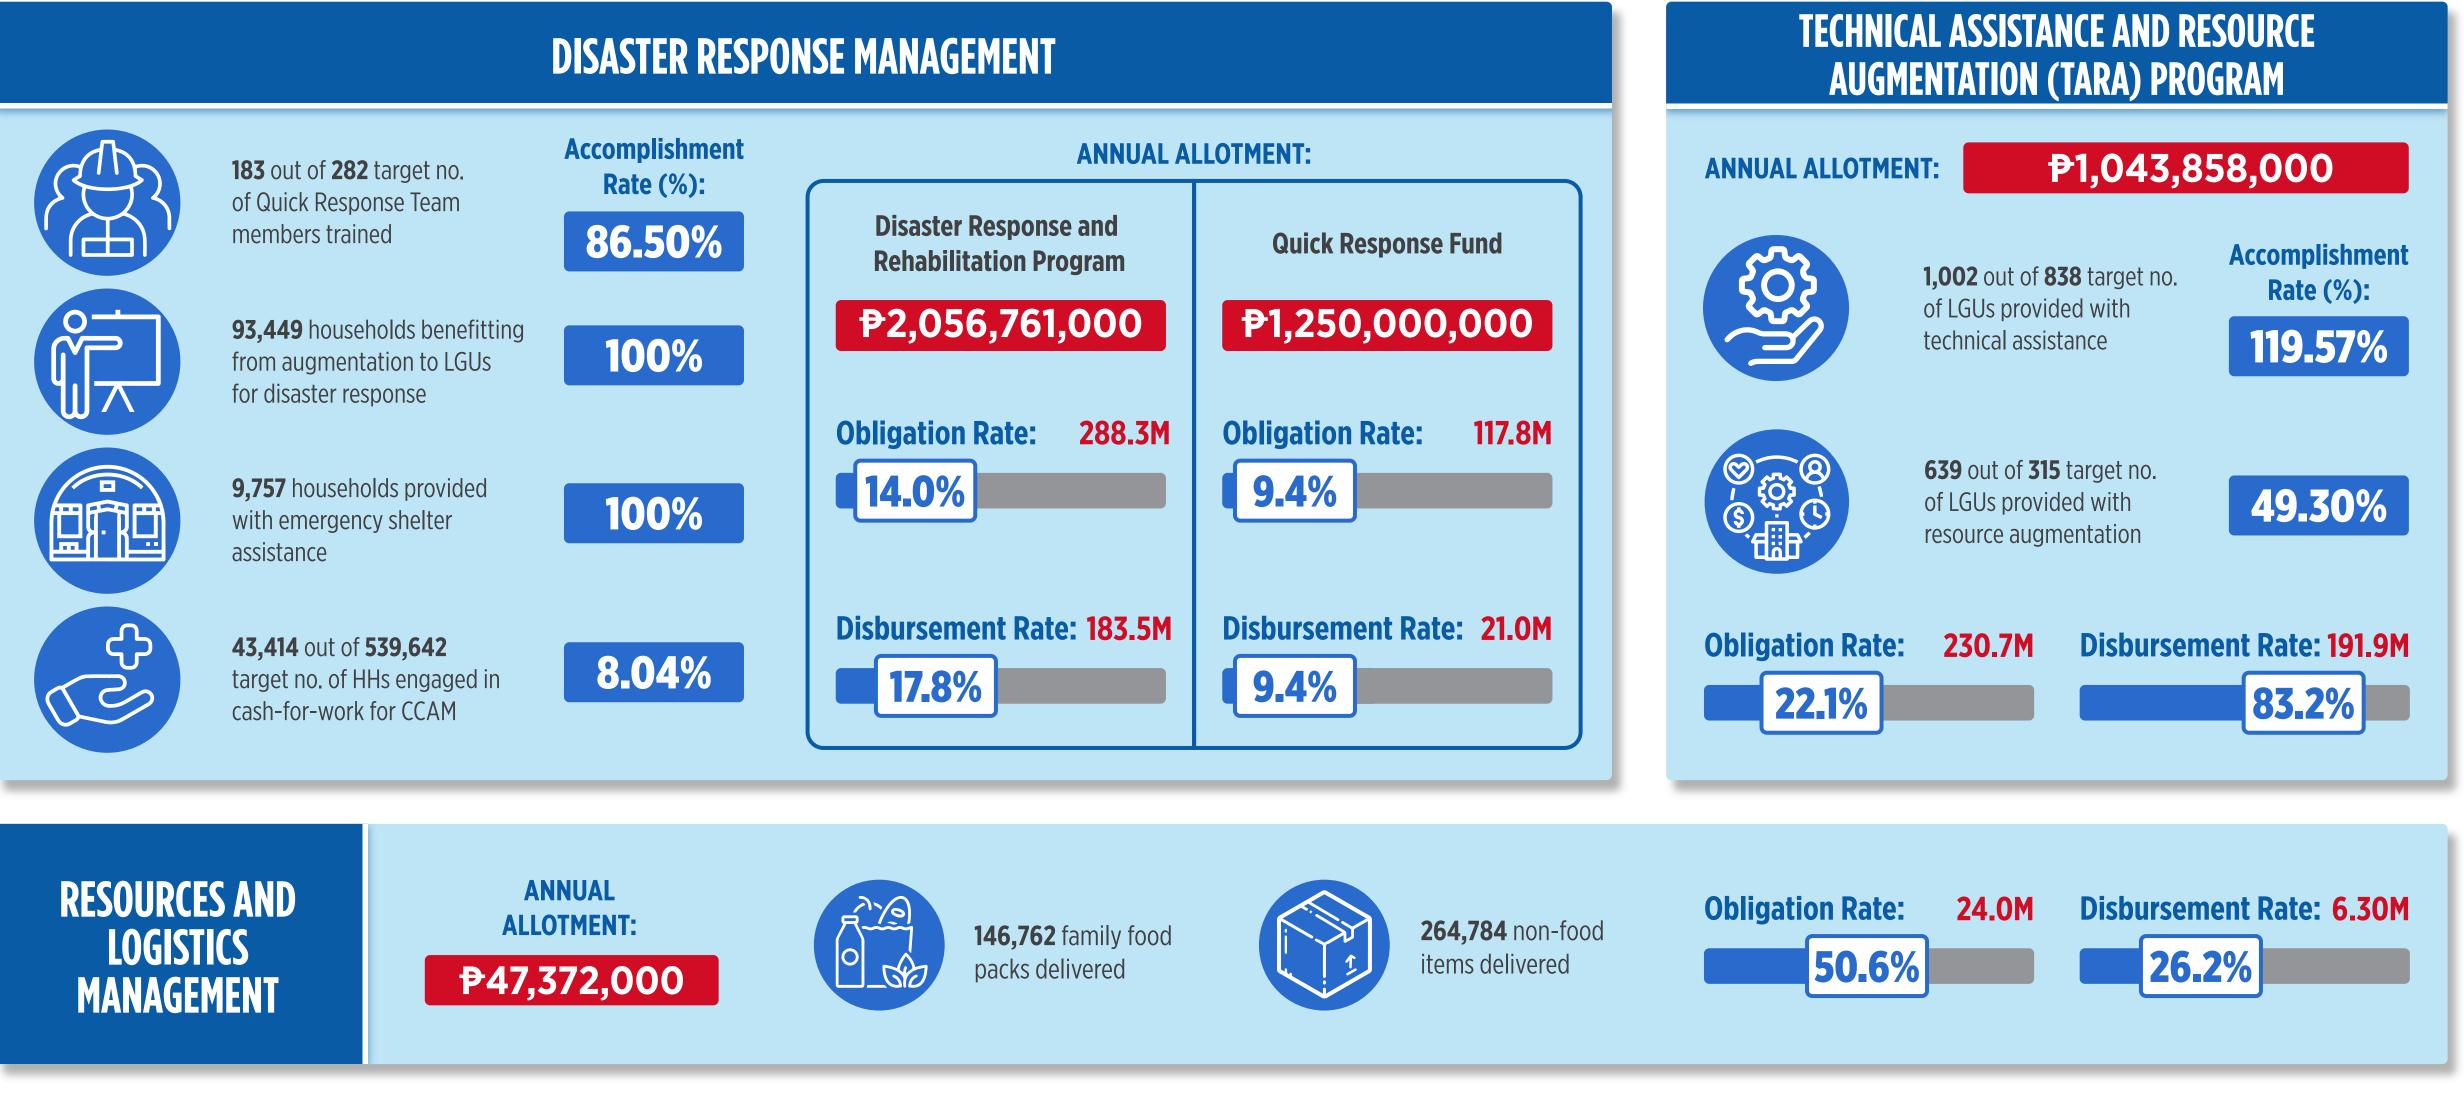

## **STRATEGIC FOCUS 1:** Increase capacity of LGUs to improve the delivery of social protection and social welfare services.

**Policy Development & Planning Bureau** 

**#DSWDMayMalasakit** 

www.dswd.gov.ph