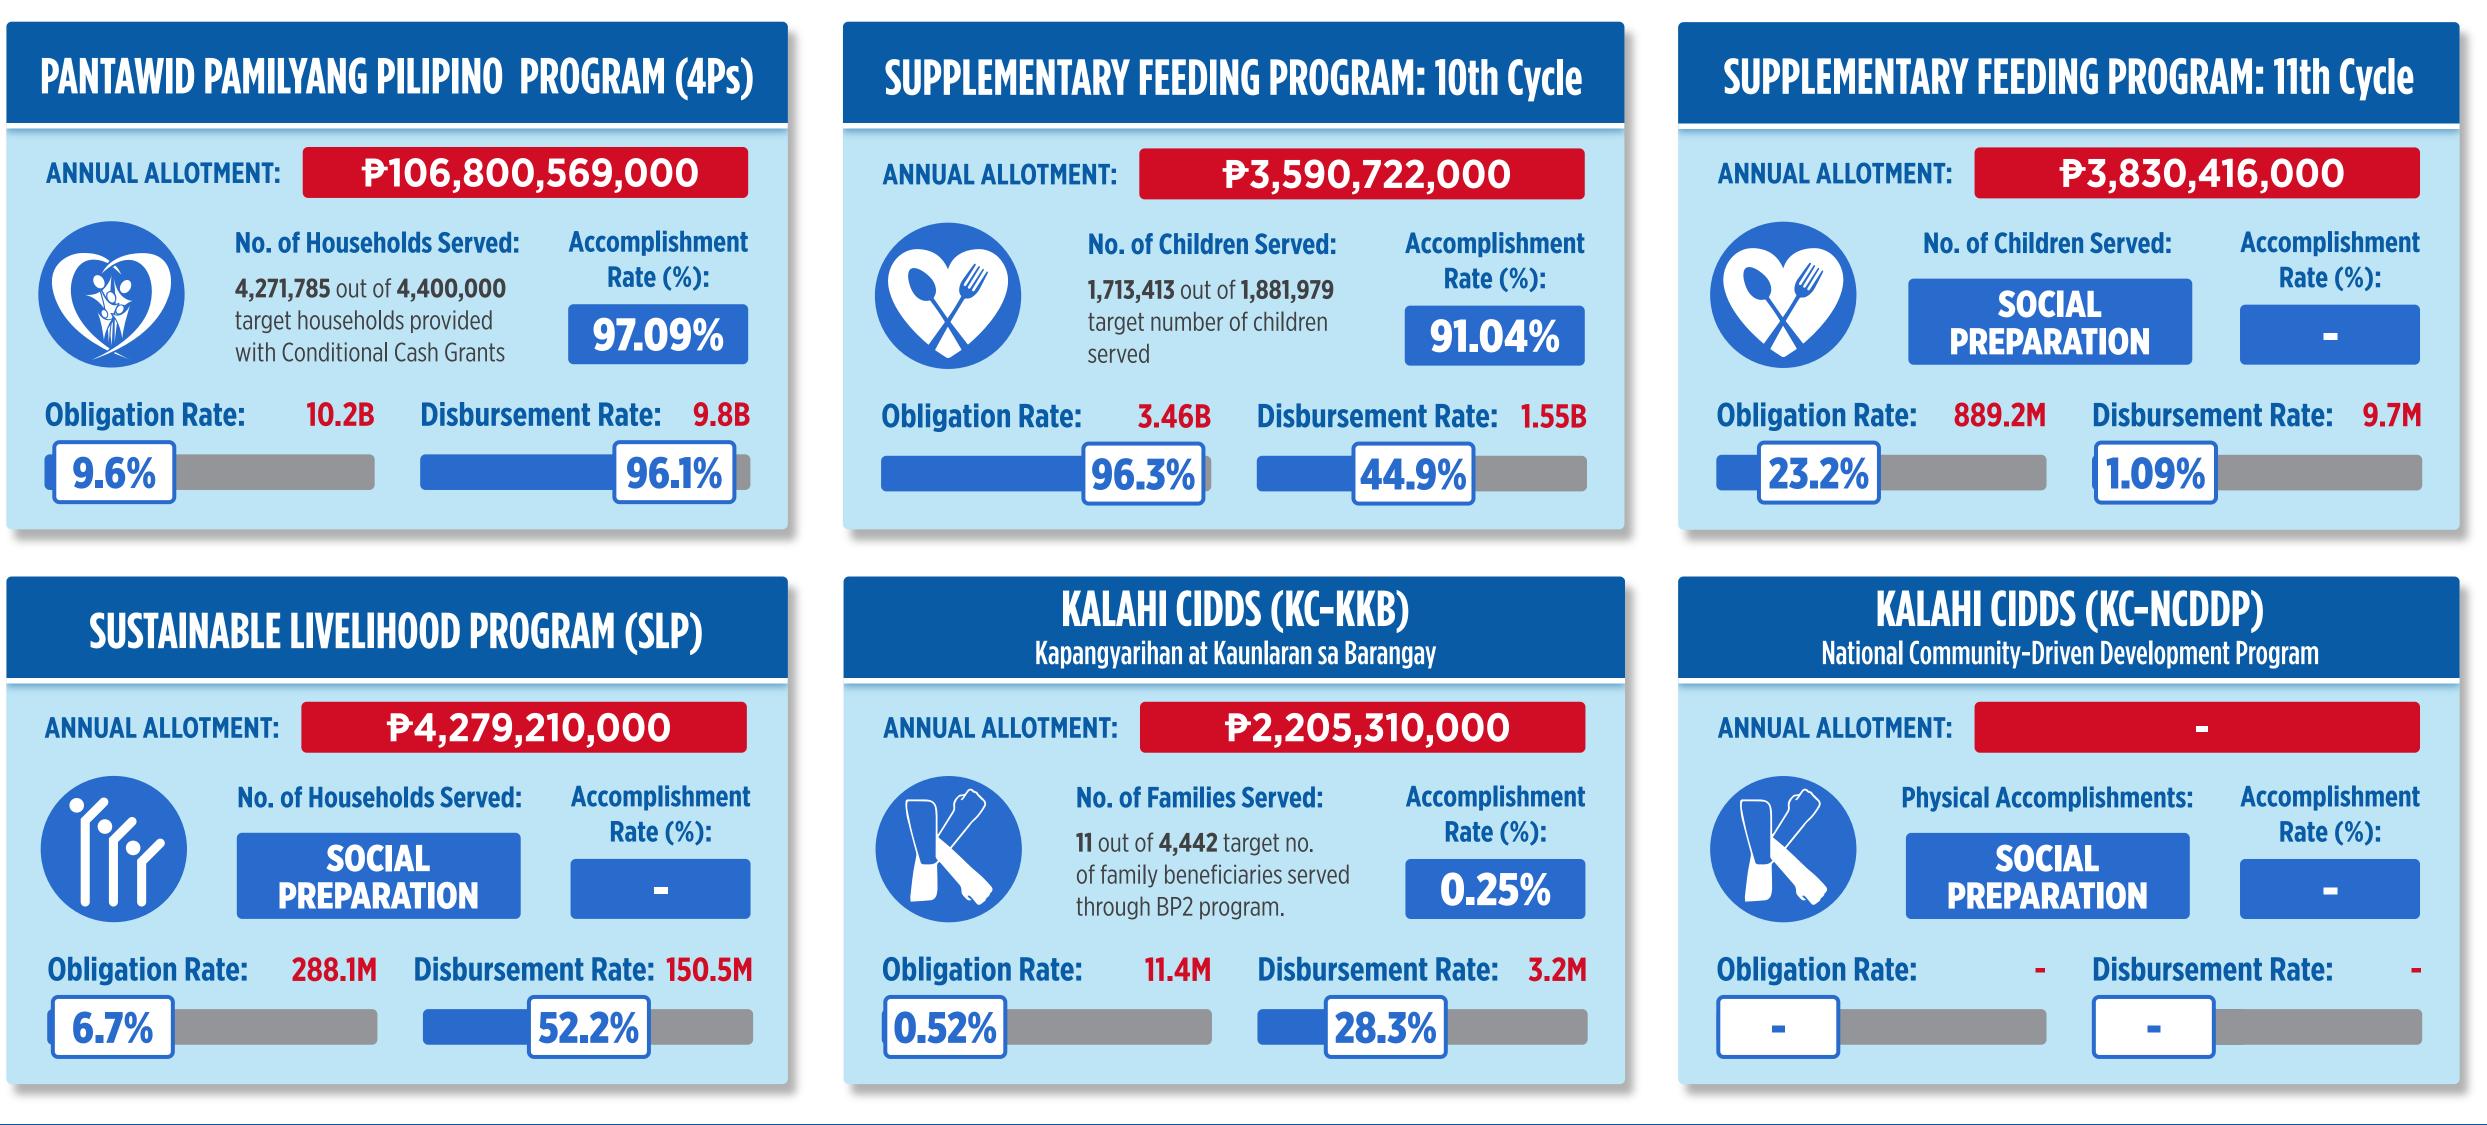

### **Policy Development & Planning Bureau**

**STRATEGIC FOCUS 2:** Improve well-being of beneficiaries and 4Ps households through strengthened social welfare system.

**#DSWDMayMalasakit** 

www.dswd.gov.ph