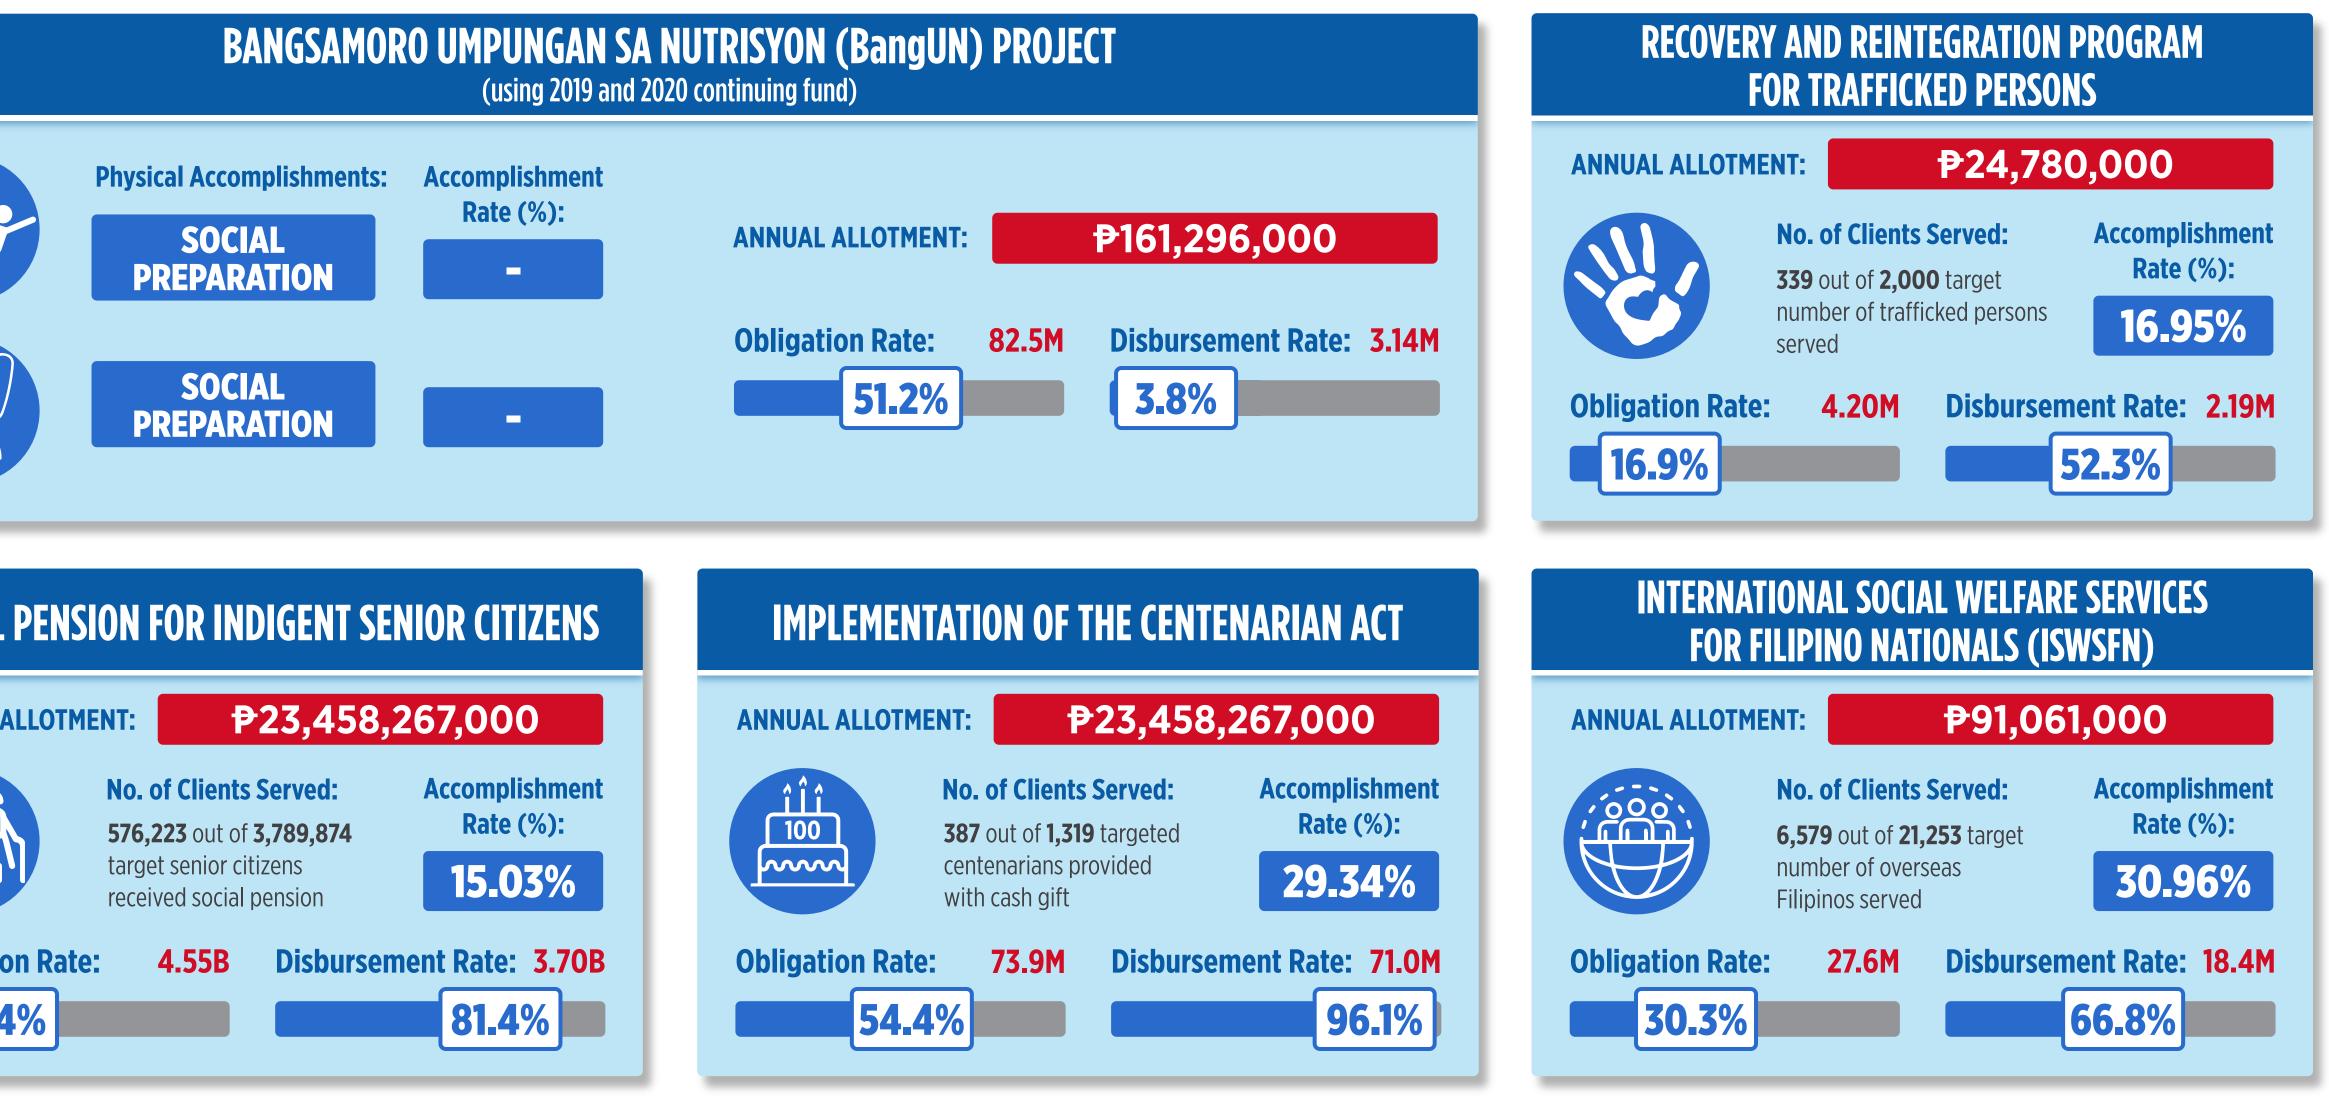

### **Policy Development & Planning Bureau**

**STRATEGIC FOCUS 2:** Improve well-being of beneficiaries and 4Ps households through strengthened social welfare system.

**#DSWDMayMalasakit** 

www.dswd.gov.ph