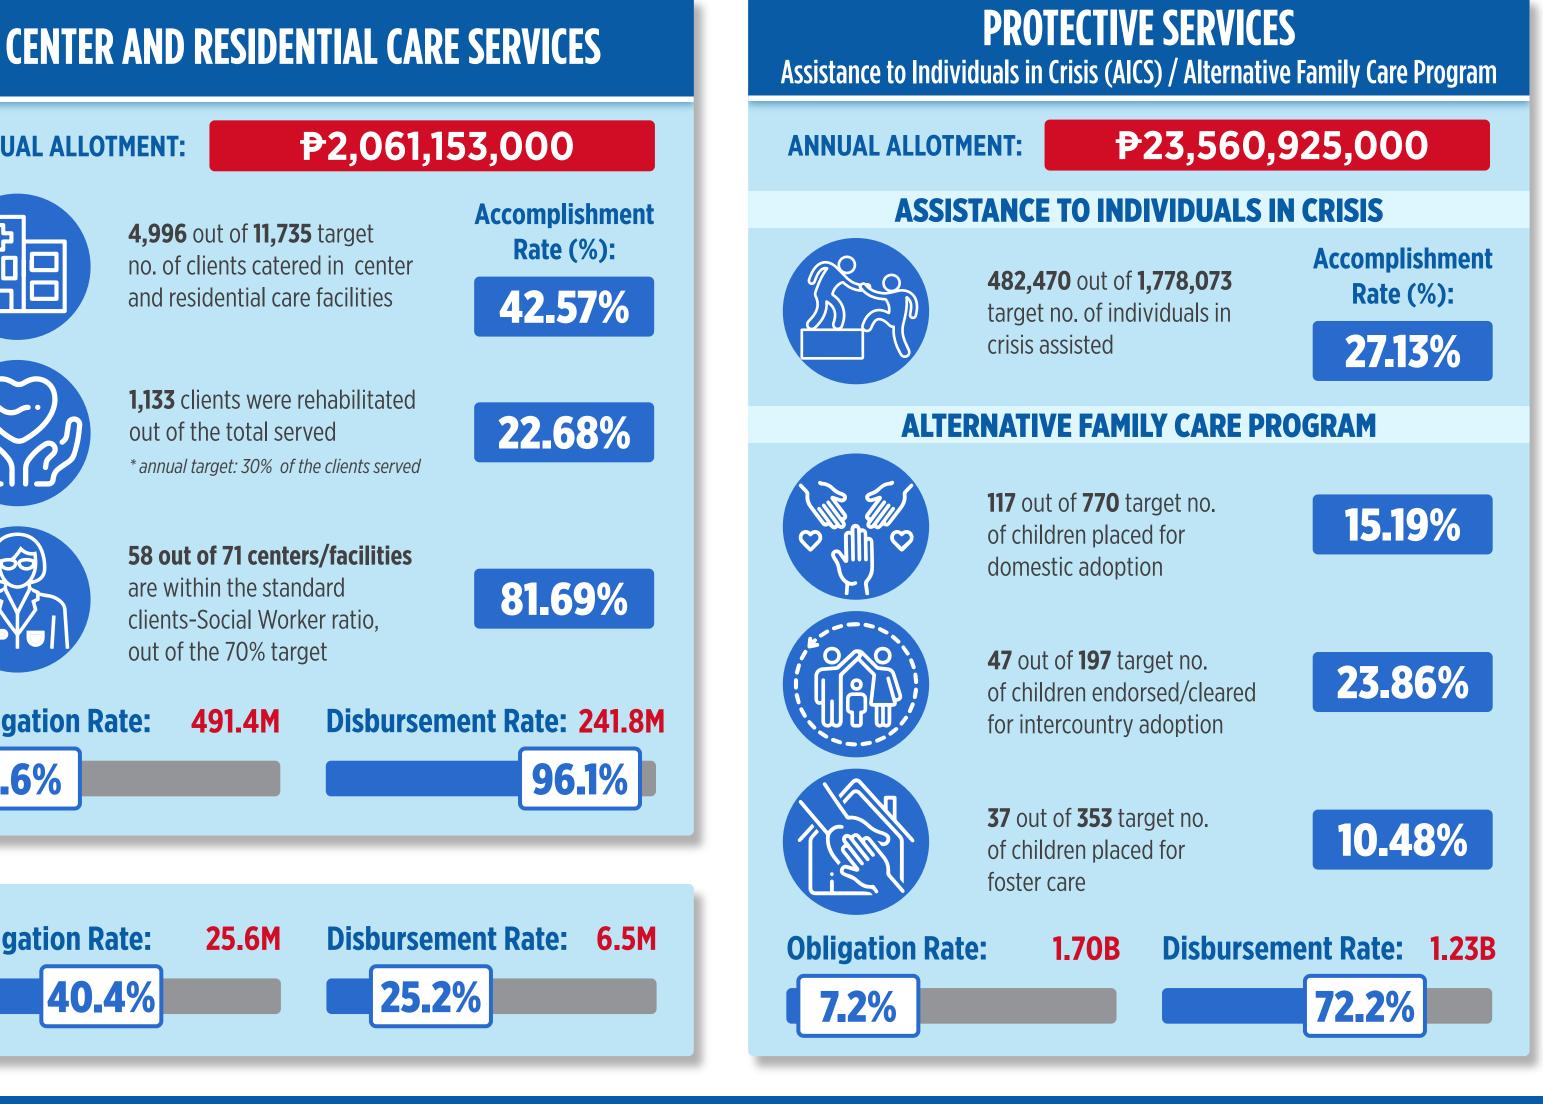

### **STANDARDS SETTING**, **REGISTRATION**, LICENSING, ACCREDITATION & MONITORING SERVICES

| ANNUAL ALLOTMENT: ₱63,4                                                                                                                                                                                                                                                                                                                                                                                                                                                                                                                                                                                                                                                                                                                                                                                                                                                                                                                                                                                                                                                                                                                                                                                                                                                                                                                                                                                                                                                                                                                                                                                                                                                                                                                                                                                                                                                                                                                                                                                                                                                                                                        |                                                                                                    | 3,000                                 | ANNUAL ALLOTMENT:                                                |
|--------------------------------------------------------------------------------------------------------------------------------------------------------------------------------------------------------------------------------------------------------------------------------------------------------------------------------------------------------------------------------------------------------------------------------------------------------------------------------------------------------------------------------------------------------------------------------------------------------------------------------------------------------------------------------------------------------------------------------------------------------------------------------------------------------------------------------------------------------------------------------------------------------------------------------------------------------------------------------------------------------------------------------------------------------------------------------------------------------------------------------------------------------------------------------------------------------------------------------------------------------------------------------------------------------------------------------------------------------------------------------------------------------------------------------------------------------------------------------------------------------------------------------------------------------------------------------------------------------------------------------------------------------------------------------------------------------------------------------------------------------------------------------------------------------------------------------------------------------------------------------------------------------------------------------------------------------------------------------------------------------------------------------------------------------------------------------------------------------------------------------|----------------------------------------------------------------------------------------------------|---------------------------------------|------------------------------------------------------------------|
|                                                                                                                                                                                                                                                                                                                                                                                                                                                                                                                                                                                                                                                                                                                                                                                                                                                                                                                                                                                                                                                                                                                                                                                                                                                                                                                                                                                                                                                                                                                                                                                                                                                                                                                                                                                                                                                                                                                                                                                                                                                                                                                                | <b>173</b> out of <b>200</b> target no.<br>of social welfare agencies<br>registered                | Accomplishment<br>Rate (%):<br>86.50% | <b>4,996</b> out on no. of client and resider                    |
|                                                                                                                                                                                                                                                                                                                                                                                                                                                                                                                                                                                                                                                                                                                                                                                                                                                                                                                                                                                                                                                                                                                                                                                                                                                                                                                                                                                                                                                                                                                                                                                                                                                                                                                                                                                                                                                                                                                                                                                                                                                                                                                                | <b>35</b> out of <b>150</b> target no.<br>of social welfare agencies<br>with license to operate    | 23.33%                                | <b>1,133</b> clients<br>out of the t<br>* annual target          |
|                                                                                                                                                                                                                                                                                                                                                                                                                                                                                                                                                                                                                                                                                                                                                                                                                                                                                                                                                                                                                                                                                                                                                                                                                                                                                                                                                                                                                                                                                                                                                                                                                                                                                                                                                                                                                                                                                                                                                                                                                                                                                                                                | <b>29</b> out of <b>35</b> target no.<br>of social welfare agencies<br>accredited                  | 82.86%                                | <b>58 out of 7</b><br>are within the clients-Social out of the 7 |
| Sold and a second secon | <b>631</b> out of <b>4,864</b> target no.<br>of service providers<br>accredited                    | <b>12.97%</b>                         | Obligation Rate: 491<br>9.6%                                     |
|                                                                                                                                                                                                                                                                                                                                                                                                                                                                                                                                                                                                                                                                                                                                                                                                                                                                                                                                                                                                                                                                                                                                                                                                                                                                                                                                                                                                                                                                                                                                                                                                                                                                                                                                                                                                                                                                                                                                                                                                                                                                                                                                | <b>17</b> out of <b>231</b> target no.<br>of beneficiary civil society<br>organizations accredited | 7.36%                                 | Obligation Rate: 25<br>40.4%                                     |