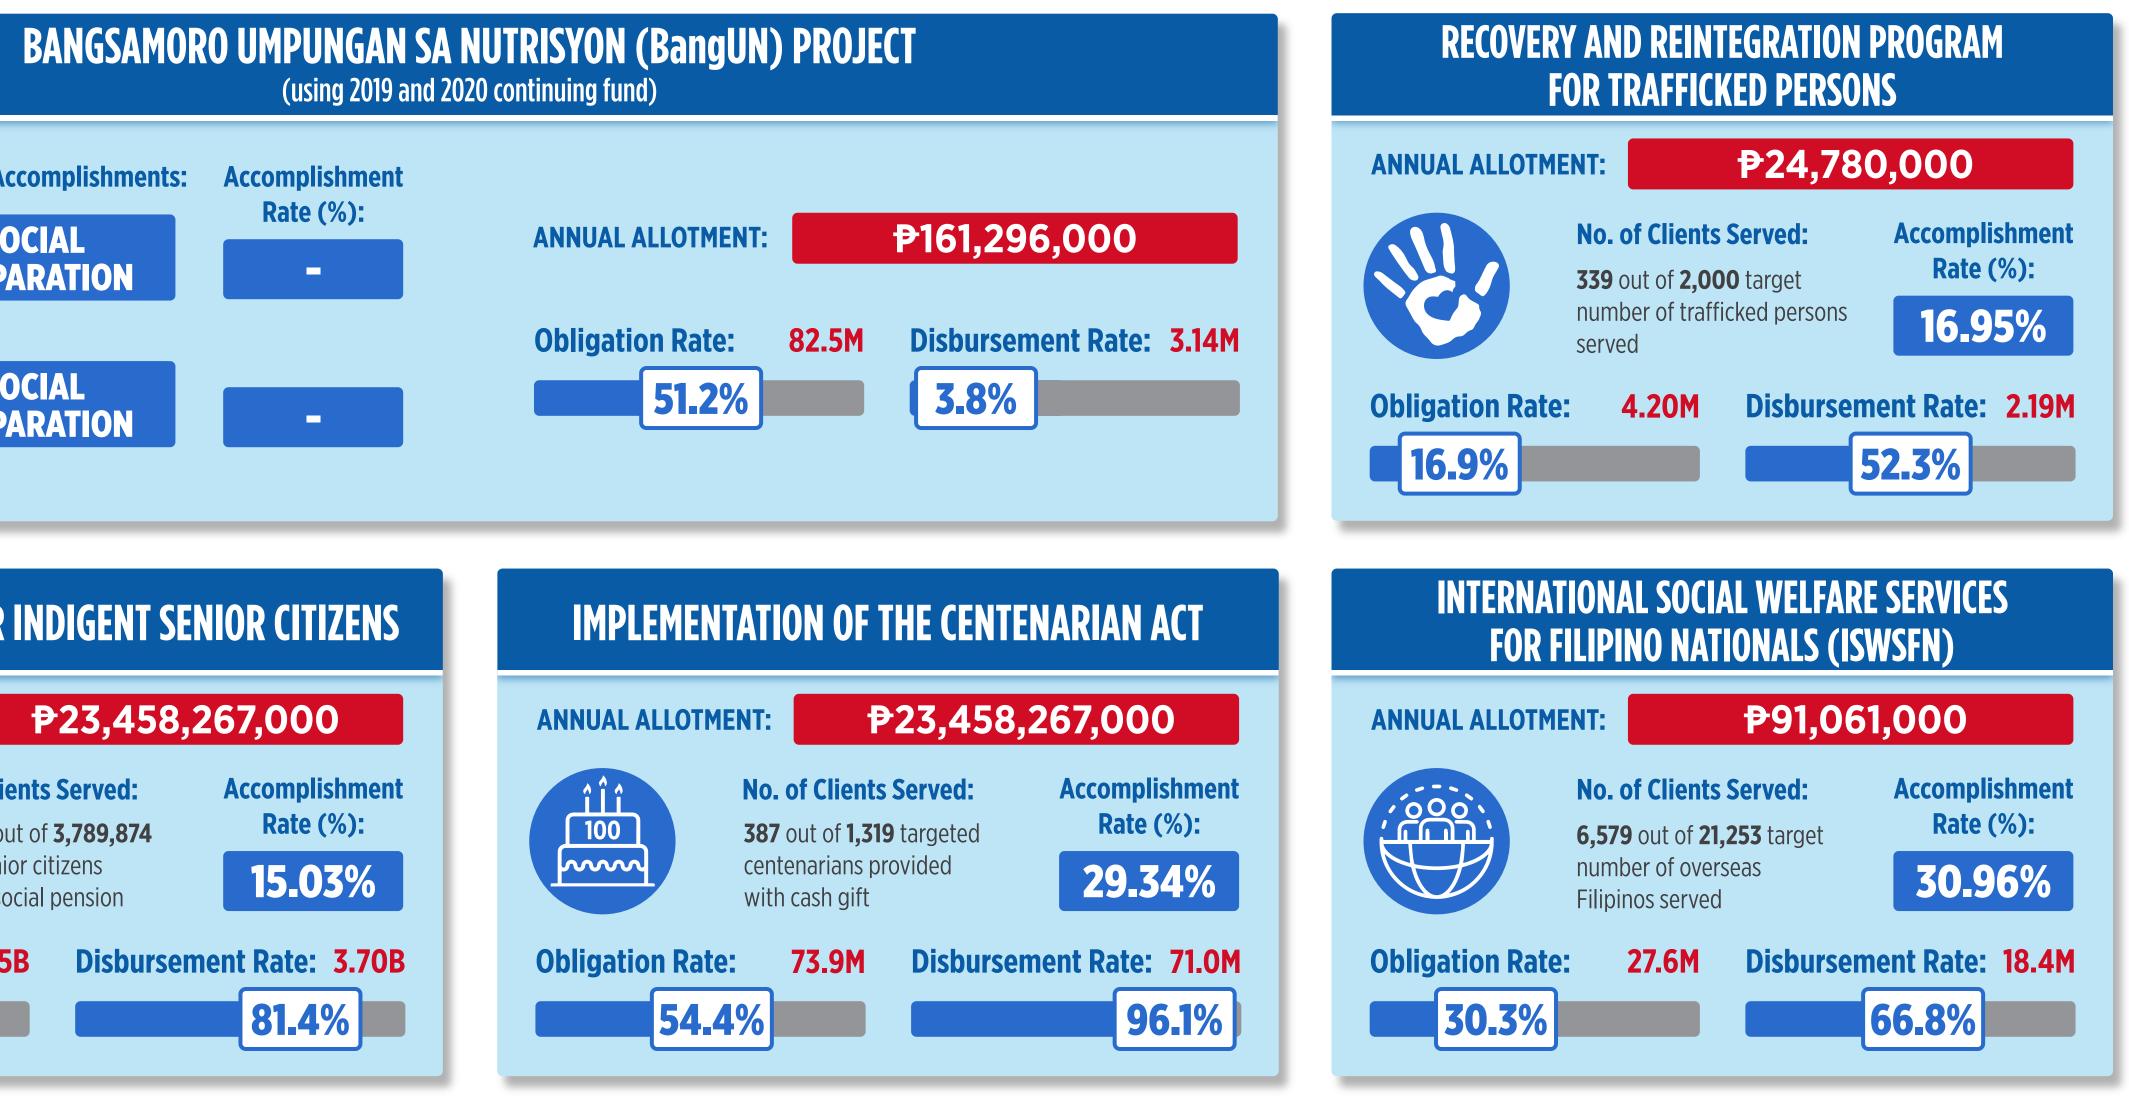

### **Policy Development & Planning Bureau**

**STRATEGIC FOCUS 2:** Improve well-being of beneficiaries and 4Ps households through strengthened social welfare system.

**#DSWDMayMalasakit** 

www.dswd.gov.ph