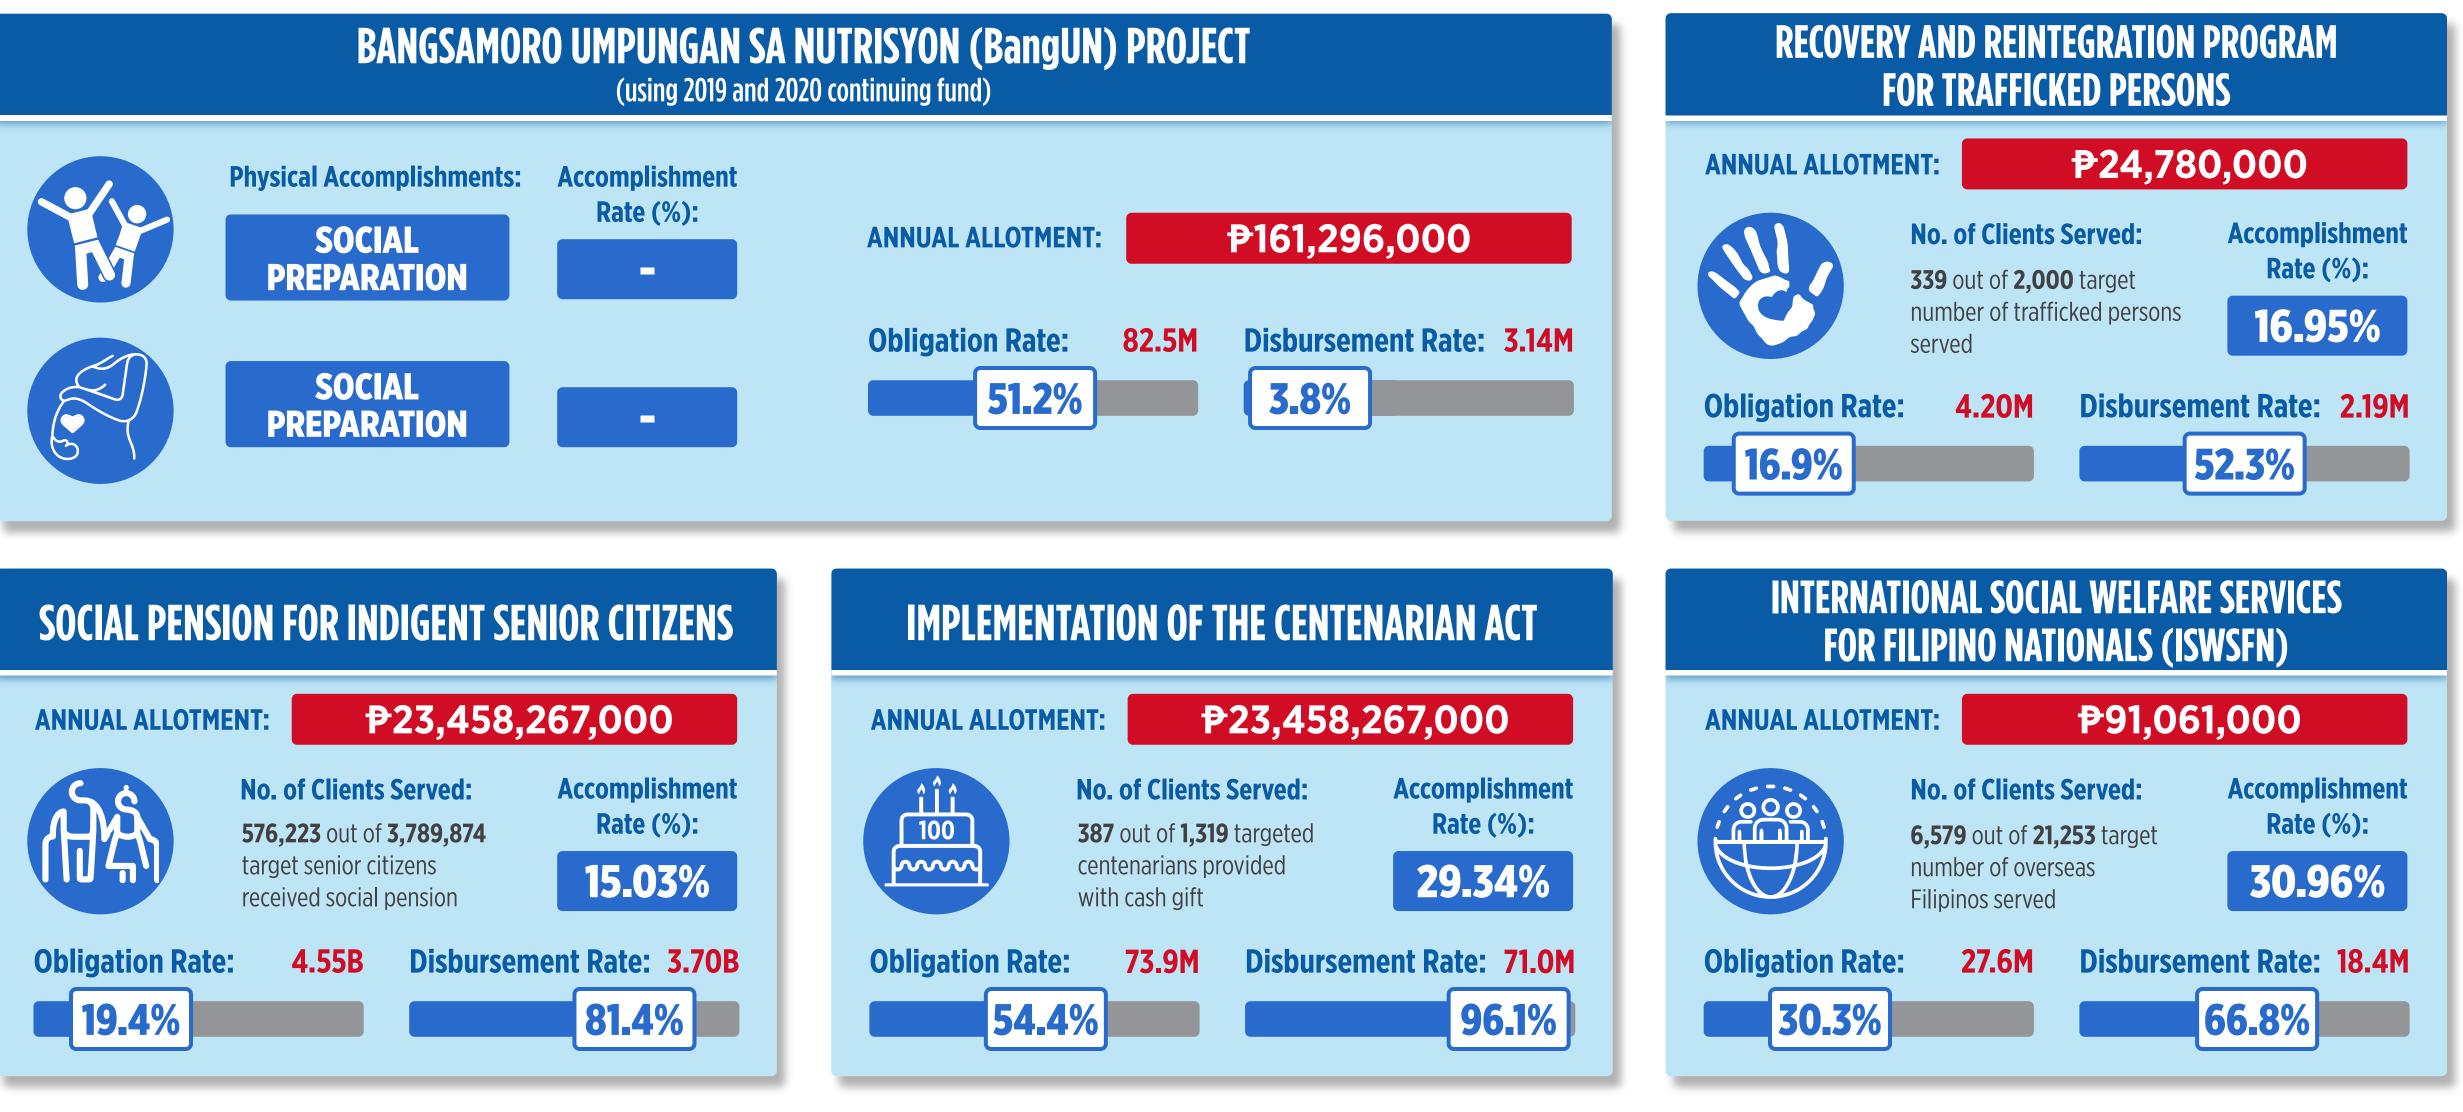

### **Policy Development & Planning Bureau**

**STRATEGIC FOCUS 2:** Improve well-being of beneficiaries and 4Ps households through strengthened social welfare system.

**#DSWDMayMalasakit** 

www.dswd.gov.ph